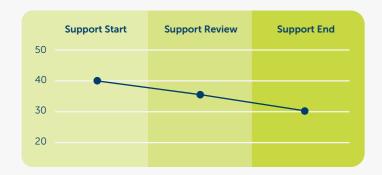

#### Clinical outcomes of client distress

Clients reported decreased levels of distress whilst supported by Aftercare teams. The maximum score is 50 indicating severe distress, the minimum score is 10 indicating no distress.