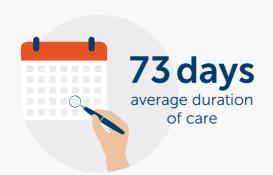

# Improving emergency and follow-up care after a suicide attempt

Findings from the Country SA National Suicide Prevention Trial